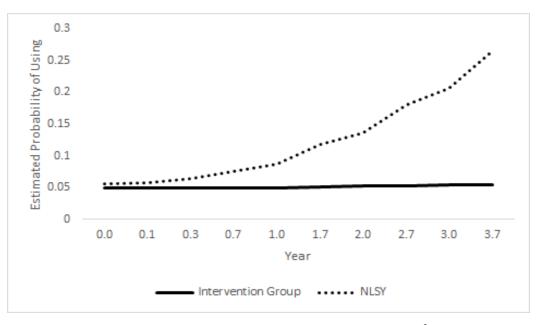

### **United We Can! vs. Control**

 Cox, R. B., Washburn, I., Greder, K., Sahbaz, S., & Lin, H. (2022). Preventing substance use among Latino youth: Initial results from a multistate family-based program focused on youth academic success. The American Journal of Drug and Alcohol Abuse, *48*(1), 69-77.

Illegal Drug Use for Youth in United We Can (OR = 0.97, p = 0.00) compared to the National Longitudinal Survey of Youth (OR = 0.52, p = 0.00) from the  $7^{th}$  to  $10^{th}$  grades.