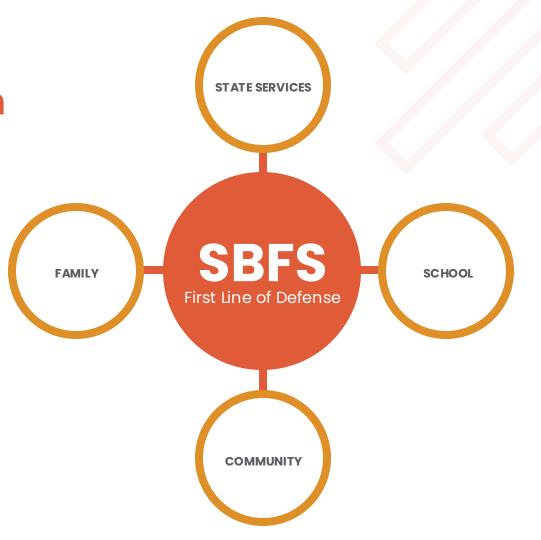

# Our purpose

- 1. PREVENTATIVE SERVICES
- 2. FIRST LINE OF DEFENSE
- 3. OVERCOME BARRIERS
- 4. POSITIVE COLLABORATION
- 5. COMMUNICATE & SUPPORT
- 6. IMPROVE OUTCOMES
- 7. COMMUNITY WELL-BEING
- 8. REDUCE RISK FACTORS
- 9. PROVIDE RESOURCES

# School-Based Family Services: Two Models

- School-Based Specialists (SBS) Model
- OKDHS employee
- Salary is split 50%-50% between OKDHS and the school district
- Provides resources and support to families
- Staff is monitored and supported by OKDHS staff in collaboration with the school administrator

### School-Based Family Specialists (SBFS) Expansion Model

- School district employee hired by school administrator
- Salary is split 80%-20% between OKDHS and the school district with OKDHS covering the majority
- Provides resources and support to families
- Staff is monitored and supported by the school administrator in collaboration with OKDHS staff