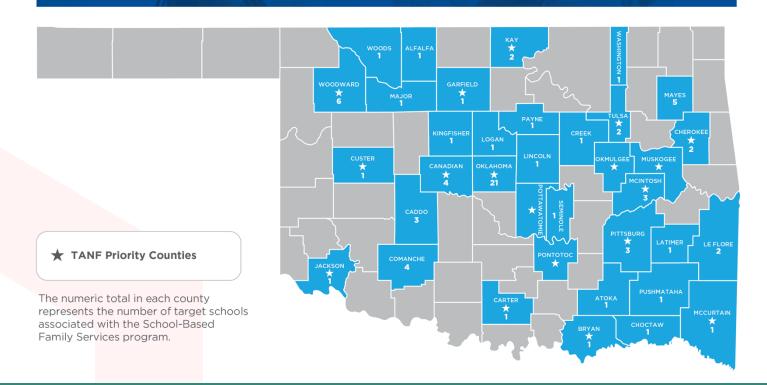

ahoma



# Barriers to student success and well-being





# A solution: early intervention





# Our purpose

- 1. PREVENTATIVE SERVICES
- 2. FIRST LINE OF DEFENSE
- 3. OVERCOME BARRIERS
- 4. POSITIVE COLLABORATION
- 5. COMMUNICATE & SUPPORT
- 6. IMPROVE OUTCOMES
- 7. COMMUNITY WELL-BEING
- 8. REDUCE RISK FACTORS
- 9. PROVIDE RESOURCES

# SBS program growth & success

### **Contracted Schools**

Broken Arrow Public Schools Checotah Public Schools Chickasha Public Schools Claremore Public Schools Coalgate Public Schools Dover Public Schools **Durant Public Schools** Epic Charter Public Schools Grandview Public schools **Guthrie Public Schools** Guymon Public Schools Kingfisher Public Schools Maryetta Public Schools Muskogee Public Schools OKC - Heronville Elementary



# TARGET COUNTIES



# School-Based Family Services: Two Models

- School-Based Specialists (SBS) Model
- OKDHS employee
- Salary is split 50%-50% between OKDHS and the school district
- Provides resources and support to families
- Staff is monitored and supported by OKDHS staff in collaboration with the school administrator

### School-Based Family Specialists (SBFS) Expansion Model

- School district employee hired by school administrator
- Salary is split 80%-20% between OKDHS and the school district with OKDHS covering the majority
- Provides resources and support to families
- Staff is monitored and supported by the school administrator in collaboration with OKDHS staff



## School-Based Family Specialists: Supporting Families

- Housing and Utility Aid Resource
- Parenting Education Resources
- Counse