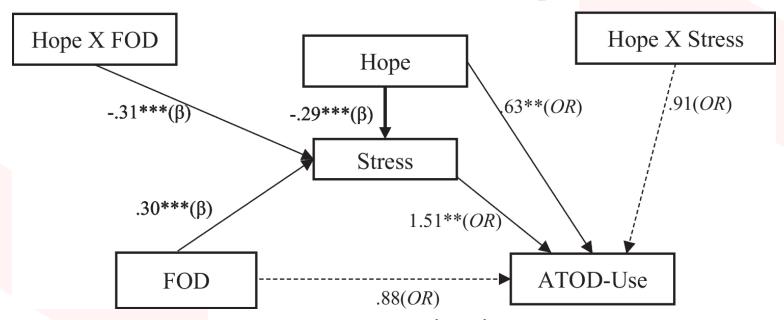

# **Goal-Driven Hope**

Cox, R. B., Lin, H., Larzelere, R. E., & Bao, J. (2024). Fear of deportation and Hispanic early adolescent substance use: a moderated mediation model of stress and hope. *Prevention science*, 25(2), 318-329.